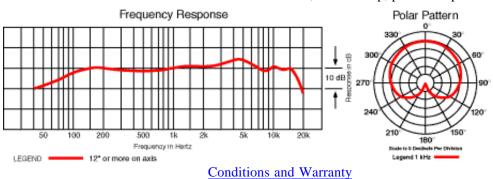

## **PRO 6L Specifications**

**Element** 

Dynamic

**Polar Pattern** 

Cardioid

**Frequency Response** 

65 - 17,000 Hz

**Open Circuit Sensitivity** 