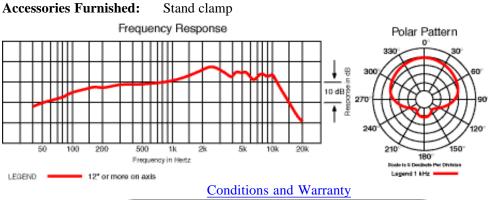

## **PRO 2ax Specifications**

Element

Dynamic

**Polar Pattern** 

Cardioid

**Frequency Response** 

90 - 13,000 Hz

**Open Circuit Sensitivity** 