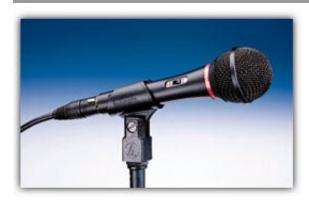

## PRO 20x Cardioid Dynamic Microphone

- Affordable design for voice and instrument pickup
- Universal impedance for Lo-Z or Hi-Z inputs
- Oversize ball-type multistage windscreen
- On/off switch and professional 3-pin output connector
- Includes 16.5' (5 m) cable (XLRF-type to 1/4" phone plug)