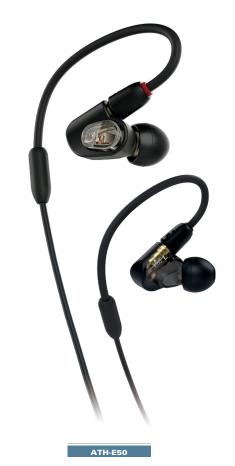

## ATH-E50

## in-ear monitor headphones

The **ATH-E50** features excellent isolation that ensures confident, comfortable stage performance. To address the evolution of modern music production, this model also excels at providing a consistent reference in every sonic environment, making it the ideal choice for the producer on the road.

- Powerful single balanced armature drivers provide an accurate full-range response.
- Flexible memory cable loops over ears for a custom fit and long-wearing comfort.
- Specially designed housing provides maximum isolation, allowing you to focus on the music.
- Detachable cable offers exceptional durability and optimized audio performance.
- Includes a carrying case and silicone eartips.